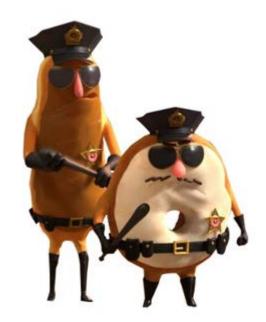

#### Duncan

**Duncan** is one of the doughnut cops that served as King Candy's henchman in Disney's 2012 movie Wreck-It Ralph.