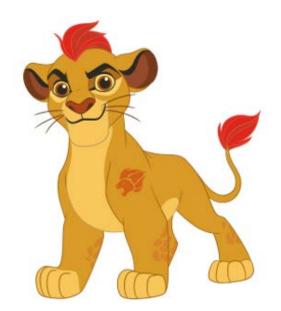

### Kion

**Kion** is the son of Simba and Nala and is the main character in Disney's animated series The Lion Guard.