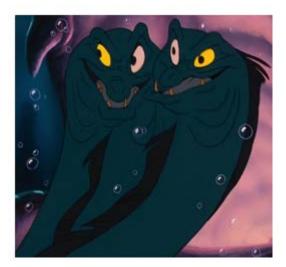

#### Jetsam

**Jetsam** is one of the moray eels that served as minions to the evil Ursula in Disney's 1989 film The Little Mermaid.